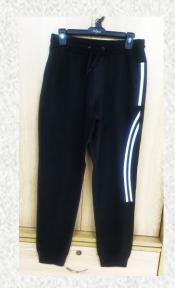

#### **PRODUCT CATEGORY & LIST**

- ☐ Knit (Mens, Ladies & Kids including all age groups)
  - Jogger
  - Jacket
  - Sweat Shirt
  - Shorts
  - Hoody
  - Nightwear
  - T-Shirt
  - Polo Shirt

- ☐ Woven (Mens, Ladies & Kids including all age groups)
  - Padded Jacket
  - Swimming Shorts
  - Nightwear
  - Trouser
  - Jogger