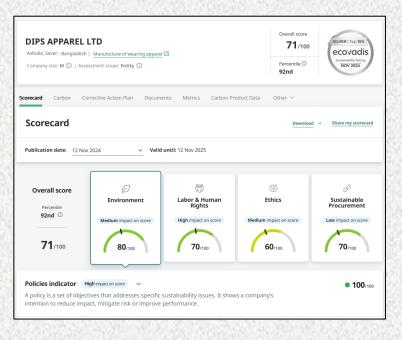

Achieved 71% score with a **Silver Medal** in EcoVadis assessment.

Certificate of Global Recycled Standard (GRS) (Version 4.0)
Valid Till 24/01/2026.

Certificate of Global Organic Textile Standard (GOTS) (Version 7.0). Valid Till 19/01/2026. Dips Apparel Limited 79/349, Hazera Mansion Technik und Innovation Gmbl tenstrasse 12A, Obiekt 8 **OEKO** Certificate **OEKO-TEX® STANDARD 100 Dips Apparel Limited** is granted the OEKO-TEX® STANDARD 100 certification and the right to use the trademark. pajama set, jacket, hoodie jacket, leggings, long pant sweatshirt, poloshirt, trouser) made of knitted fabric (including fleece, terry) made of 100% Cotton, 100% Polyester (also polar fleece), Cotton/Polyester, Polyester/Cotton, in white, reactive and disperse dyed printed with pigment (incl. aop) print on CO/PES, rubber This certificate DH020 239591 is valid unti print on CO and CO/PES, glitter (gold, silver and 31.05.2025. iridescent) print on CO/PES, discharge (incl. app) print on CO/PES; including accessories (sewing thread, SUPPORTING DOCUMENTS embroidery thread, interlining, woven and printed Test report : DH020 239591.1 labels, elastic tape, twill tape, plastic button, zipper, Declaration of conformity in accordance with draw cord, drawstring with or without metal tipping, EN ISO 17050-1 as required by OFKO-TEX\* metal evelet, snap button, rib fabric made of CO/FL ✓ OEKO-TEX<sup>®</sup> Terms of Use (ToU) PES/EL): made of material already certified according to OEKO-TEX® STANDARD 100 PRODUCT CLASS Further compliance information (REACH, SVHC, POP, GB18401 etc.) can be found on aeko-tex.com/en/fag The certificate is based on the test methods and requirements Vienna, 2024-05-02 the OEKO-TEX' STANDARD 100 that were in force at the time of