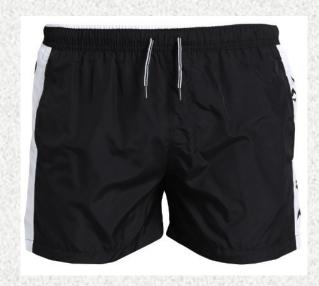

#### **PRODUCT CATEGORY & LIST**

- ☐ Knit (Mens, Ladies & Kids including all age groups)
  - Jogger
  - Jacket
  - Sweat Shirt
  - Shorts
  - Hoody
  - Nightwear
  - T-Shirt
  - Polo Shirt

- ☐ Woven (Mens, Ladies & Kids including all age groups)
  - Padded Jacket
  - Swimming Shorts
  - Nightwear
  - Trouser
  - Jogger