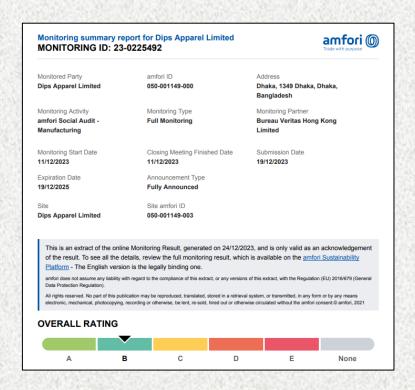

Standard 100 Certified. STeP under processing.

Successfully completed the amfori BSCI audit with Rating "B". Valid till 19/12/2025.

RSC initial inspection completed. Most of the CAPs are completed from our end and Fire & Structural drawings are under review process at RSC.