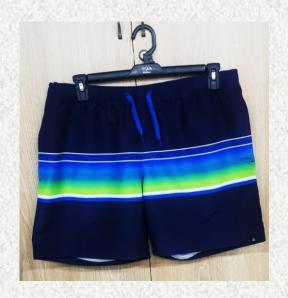

#### **PRODUCT CATEGORY & LIST**

- ☐ Knit (Mens, Ladies & Kids including all age groups)
  - Jogger
  - Jacket
  - Sweat Shirt
  - Shorts
  - Hoody
  - Nightwear
  - T-Shirt
  - Polo Shirt

- ☐ Woven (Mens, Ladies & Kids including all age groups)
  - Padded Jacket
  - Swimming Shorts
  - Nightwear
  - Trouser
  - Jogger