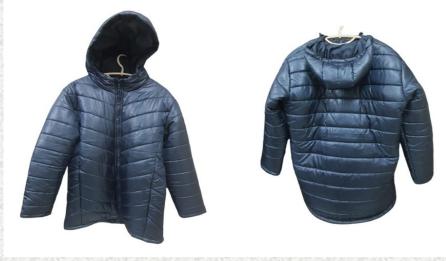

#### **PRODUCT CATEGORY & LIST**

- ☐ Knit (Mens, Ladies & Kids including all age groups)
  - Jogger
  - Jacket
  - Sweat Shirt
  - Shorts
  - Hoody
  - Nightwear
  - T-Shirt
  - Polo Shirt

- ☐ Woven (Mens, Ladies & Kids including all age groups)
  - Padded Jacket
  - Swimming Shorts
  - Nightwear
  - Trouser
  - Jogger