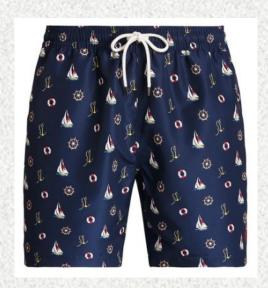

#### **PRODUCT CATEGORY & LIST**

- ☐ Knit (Mens, Ladies & Kids including all age groups)
  - Jogger
  - Jacket
  - Sweat Shirt
  - Shorts
  - Hoody
  - Nightwear
  - T-Shirt
  - Polo Shirt

- ☐ Woven (Mens, Ladies & Kids including all age groups)
  - Padded Jacket
  - Swimming Shorts
  - Nightwear
  - Trouser
  - Jogger